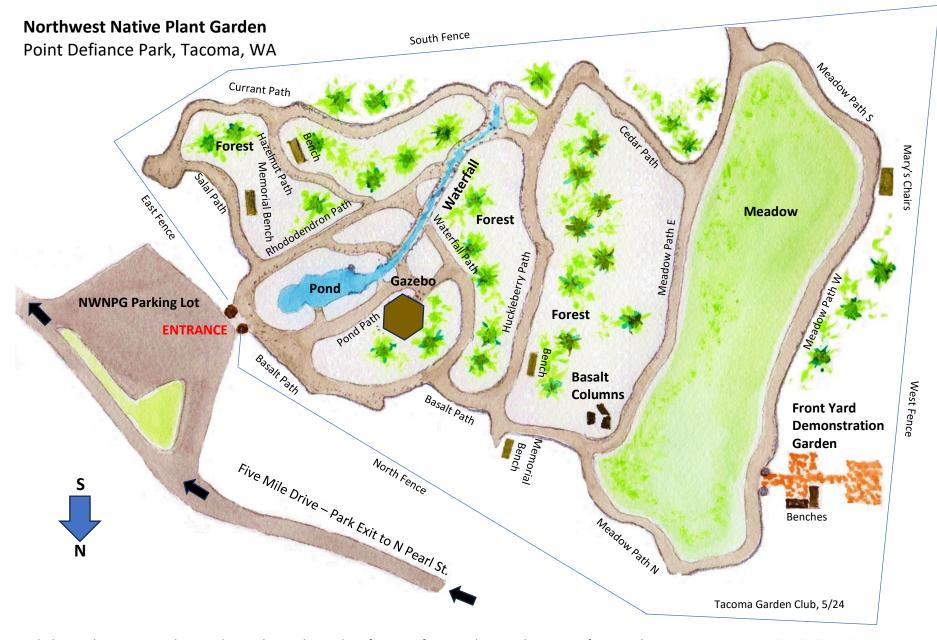

To reach the Northwest Native Plant Garden on the southern edge of Point Defiance Park: From the Point Defiance Park main entrance at the north end of N Pearl St, follow the signs for Zoo/ Zoo parking. Follow the zoo parking access road to its end where it meets Five Mile Drive, NOT turning into the zoo parking lots. Turn left onto Five Mile Drive (it isn't signed) and proceed several hundred feet to the sign for the Northwest Native Plant Garden and its parking lot on your right. The garden is open from early morning till evening.